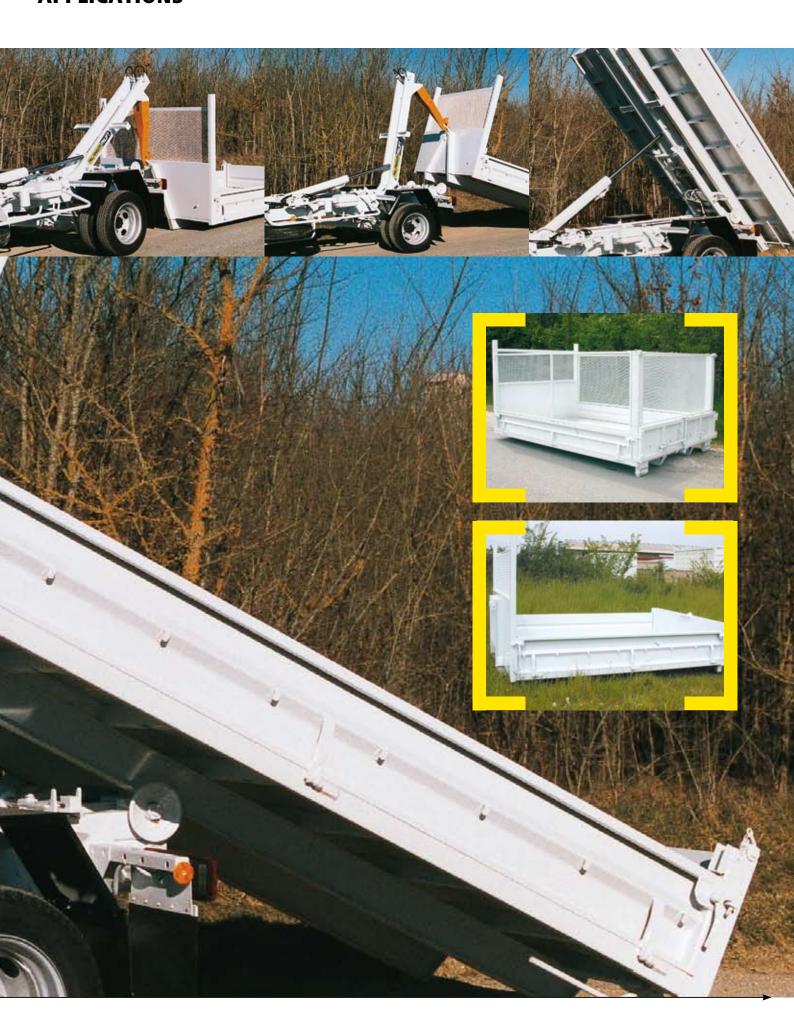

## THE PERFECT HOOKLOADER FOR TRUCKS \_\_\_\_\_\_UP TO 7.5 TONS

The CITY, with its unique hook boom arrangement, allows the handling of various container lengths. Very easy to operate, the design of the CITY results in a low pick-up angle and offers an optimal ratio between lifting capacity and tare weight.

## THE CITY CAN BE DEPLOYED IN AN EXTREMELY WIDE RANGE OF APPLICATIONS