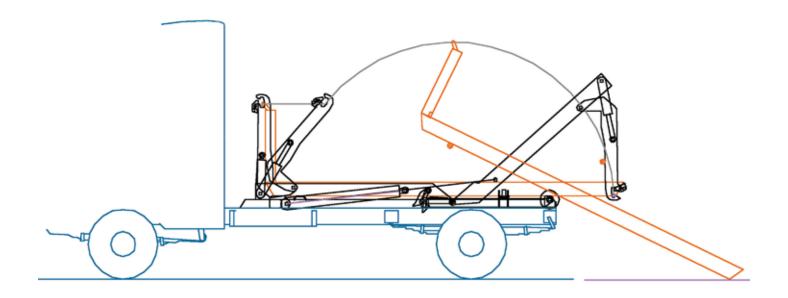

## THE PERFECT HOOKLOADER FOR TRUCKS \_\_\_\_\_\_UP TO 7.5 TONS

The CITY, with its unique hook boom arrangement, allows the handling of various container lengths. Very easy to operate, the design of the CITY results in a low pick-up angle and offers an optimal ratio between lifting capacity and tare weight.