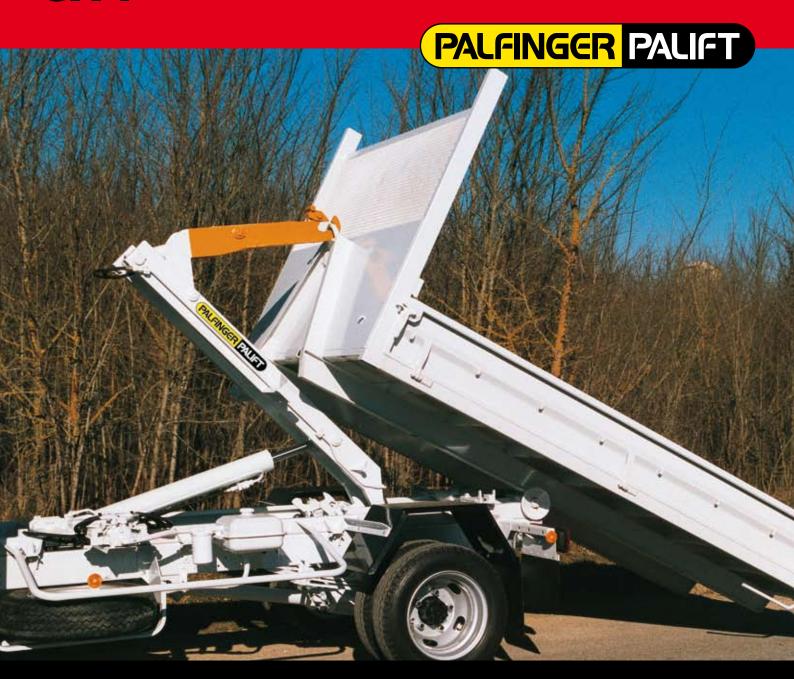

## CITY

THE SMALL POWER-PACK

## THE PERFECT HOOKLOADER FOR TRUCKS \_\_\_\_\_\_UP TO 7.5 TONS

The CITY, with its unique hook boom arrangement, allows the handling of various container lengths. Very easy to operate, the design of the CITY results in a low pick-up angle and offers an optimal ratio between lifting capacity and tare weight.