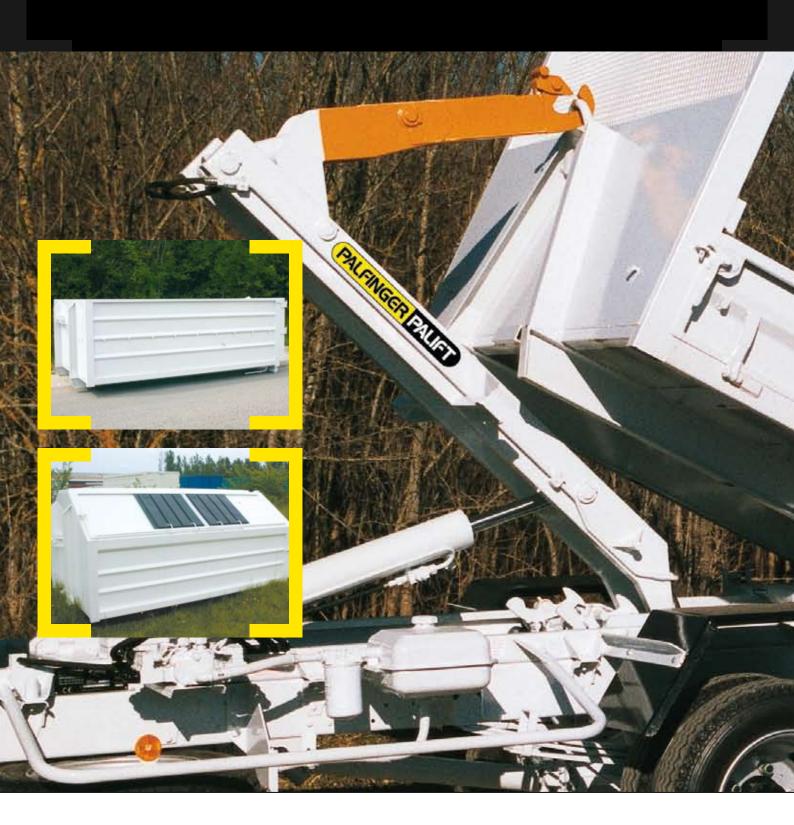

## CITY



THE SMALL POWER-PACK



## THE PERFECT HOOKLOADER FOR TRUCKS \_\_\_\_\_\_UP TO 7.5 TONS

The CITY, with its unique hook boom arrangement, allows the handling of various container lengths. Very easy to operate, the design of the CITY results in a low pick-up angle and offers an optimal ratio between lifting capacity and tare weight.







## THE CITY CAN BE DEPLOYED IN AN EXTREMELY WIDE RANGE OF APPLICATIONS



## **TECHNICAL DATA: CITY**



| Model | Max. lifting capacity | Weight approx. | Inside Container<br>length mm | Recommended truck<br>total weight | Hook<br>height mm |
|-------|-----------------------|----------------|-------------------------------|-----------------------------------|-------------------|
| C 2   | 2 t                   | 350 kg         | 2500 - 3500 mm                | 3 - 4 t                           | 900 mm            |
| C 3   | 3 t                   | 380 kg         | 2500 - 3500 mm                | 4 - 5 t                           | 900 mm            |
| C 4   | 4 t                   | 550 kg         | 3000 - 4000 mm                | 5 - 7.5 t                         | 900 mm